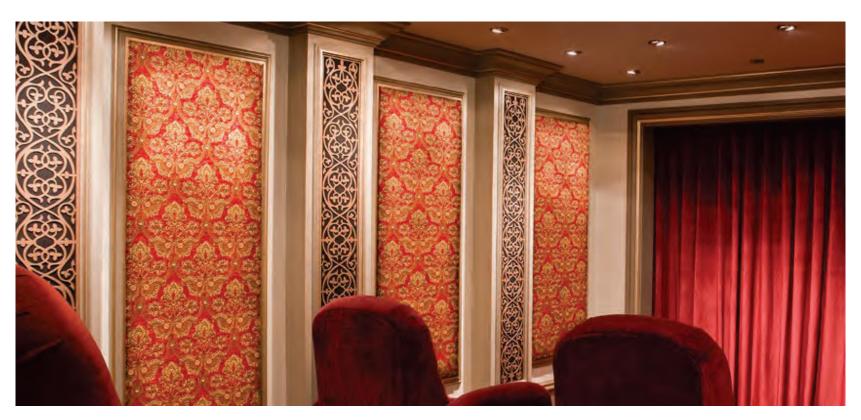

## **ACOUSTICALDESIGNER FABRIC**

Most decorative wall upholstery fabrics are not made with the home theater in mind. They are too dense to allow sound to reach the acoustical treatments or speakers behind them. Our designer-friendly, specially-woven and tested collection of acoustical fabrics features a wide variety of exciting design patterns and colors and can be used safely over both acoustical treatments and speakers. CINEAK's collection of acoustical transparent fabrics features 7 unique design patterns, each pattern is available in 6 to 12 different color patterns. All fabrics have been acoustically tested and have passed the requirements and expectations of some of the most-respected acousticians in the world.

All fabrics are a 100% Polyester, come in 54" width and pass CA Technical Bulletin 117, Section E.