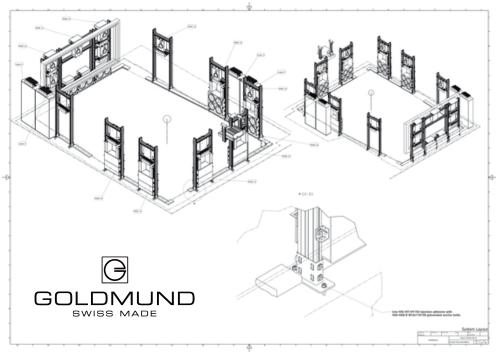

IOK PROJECTION SYSTEMS
HI-PERFORMANCE AUDIO PRODUCTS
PERSONAL ENTERTAINMENT
MEDIA SERVER & DISTRIBUTION
CONTROL SYSTEMS

PROTEUS - LEONARDO | EIDOS | METIS | MIMESIS | TELOS | EPILOGUE | LOGOS

For more than thirty years, Goldmund has developed audio and video equipment at the highest level. In this continuous search for the accurate reproduction of sound and image, Goldmund has established an outstandingly powerful reputation with mythical products.

32 CHANNELS OF PURITY.

PROTEUS - LEONARDO

"the most powerful invention in audio industry"