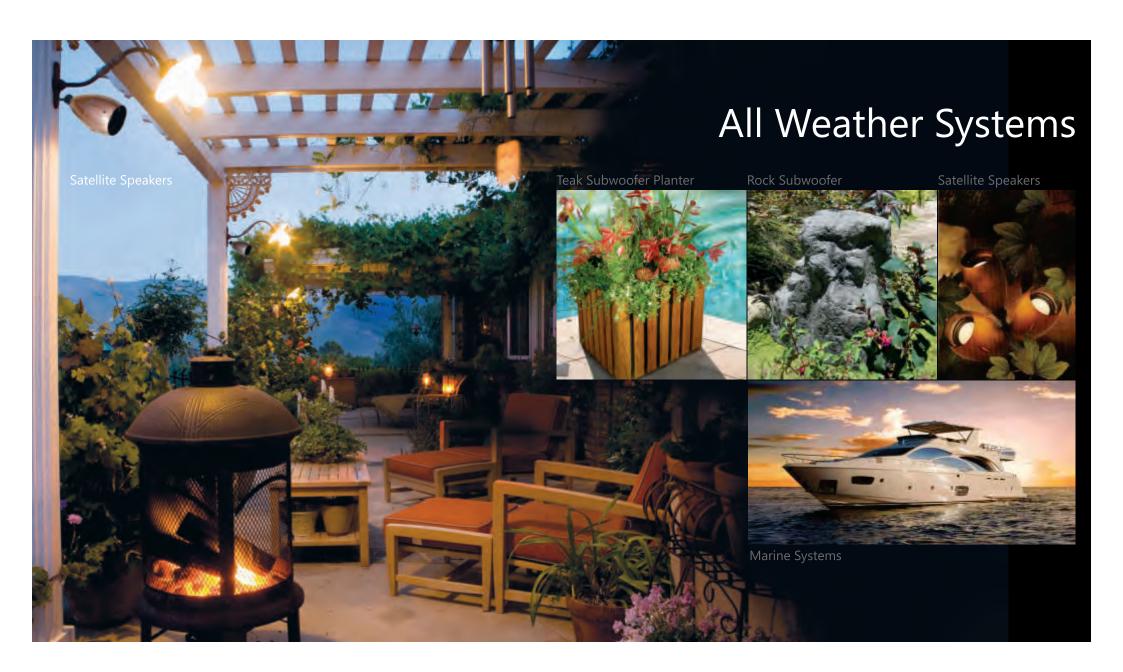

# INVISIBLE.

Aesthetics oriented solutions from Amina technologies have been winning awards world over for simplicity in installation and maintenance.

# ad notam

MirrorTVs

Environmentally sealed, touch operations.

Video solutions that blend into your interiors, appearing only when needed. IP65 standard video solutions by world leading Ad Notam.

**ENSEMBLON** specializes in the field of custom audio-visual installations, with projects ranging from single rooms to whole house media distribution, networking and automation.